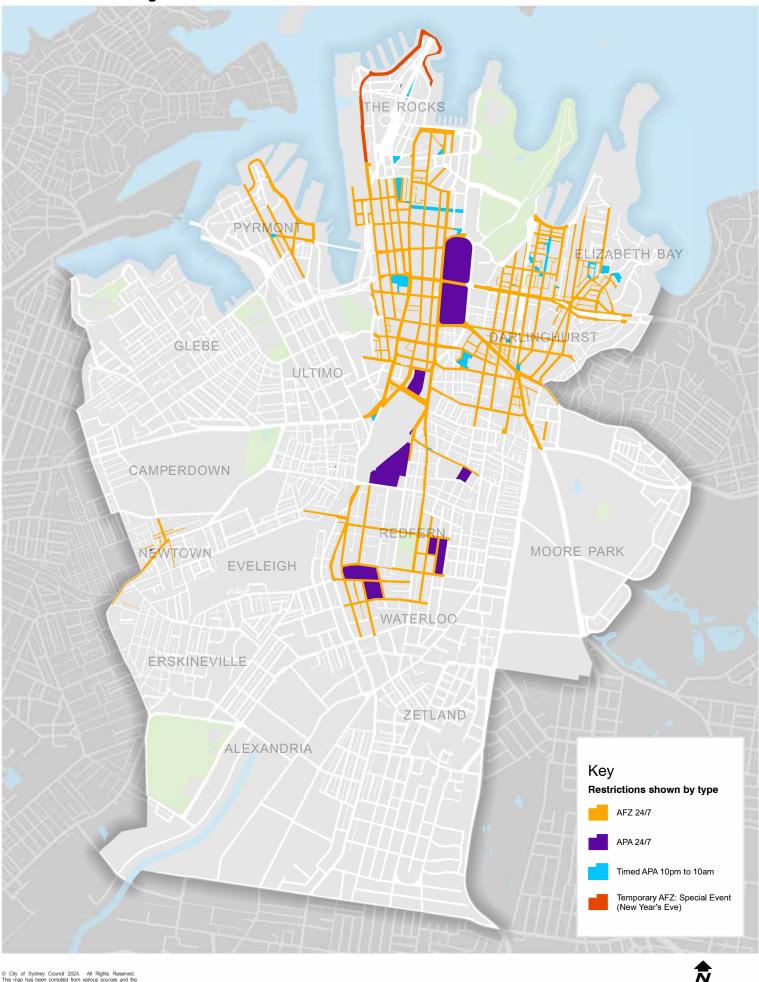

## Attachment C

Map of Recommended Alcohol-Free Zones and Alcohol Prohibited Areas Alcohol-free zones and alcohol-prohibited areas recommended for establishment - August 2024

City of Sydney Council 2024. All Rights Reserved. This map has been compiled from various sources and the publisher and/or contributors accept no responsibility for any injury, loss of damage arising from the use, error or or missions therein. While all care is taken to ensure a high degree of accuracy, users are invited to notify Council's Spatial Services of any map discrepancies. No part of this map may be reprodued without writen permission.